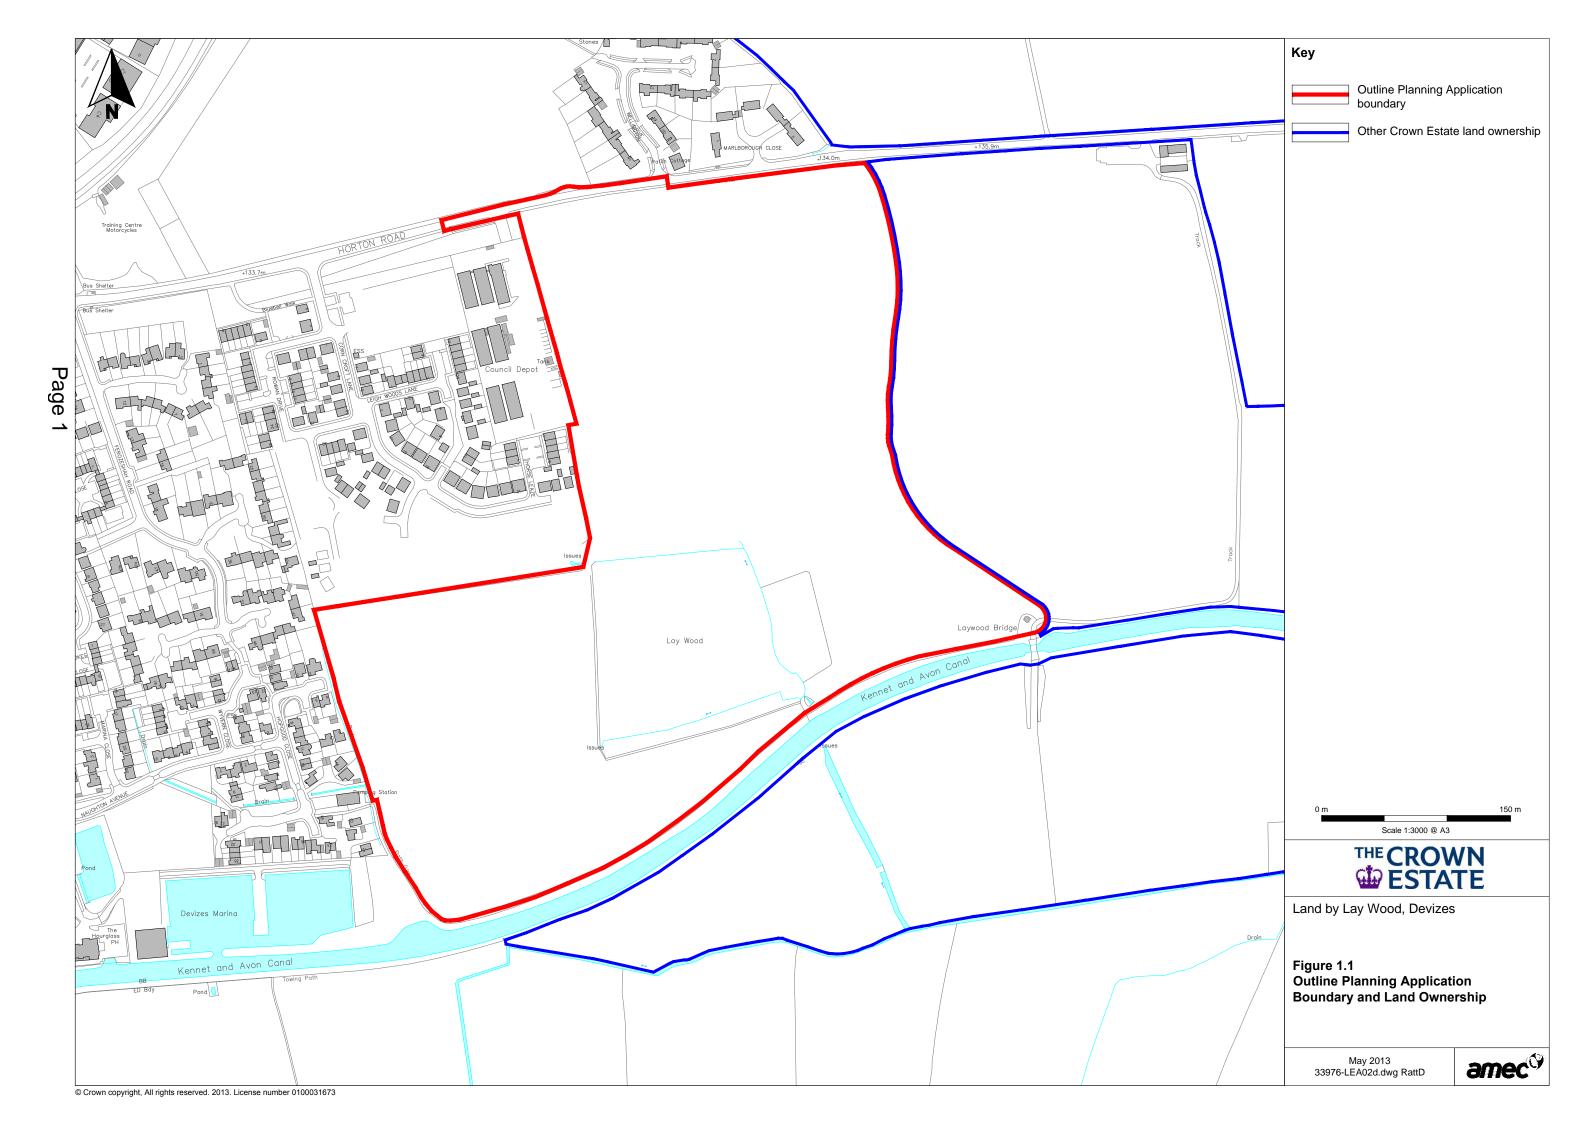

This Agenda and all the documents referred to within it are available on the Council's website at <a href="https://www.wiltshire.gov.uk">www.wiltshire.gov.uk</a>

- 6 E/13/01243/OUT Land at Lay Wood, South of Horton Road, Devizes, Wiltshire location plan Attached (Pages 1 2)
- 7 E/13/0083/OUT Land at Coate Bridge, Adjacent to Windsor Drive, Devizes, Wiltshire location plans attached (Pages 3 6)
- 8 W/13/00643/FUL Land South West of Kingston Farm Buildings, Holt Road, Bradford on Avon, Wiltshire location plan attached (Pages 7 8)