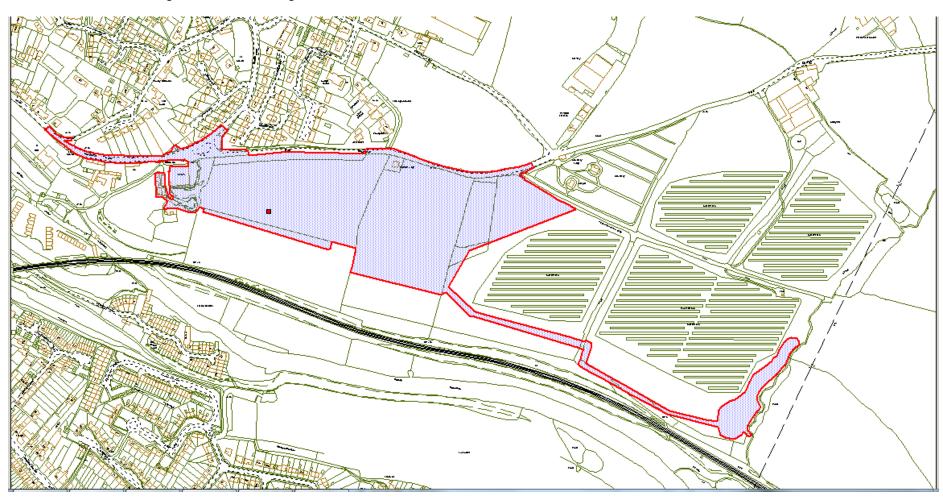

This Agenda and all the documents referred to within it are available on the Council's website at <a href="https://www.wiltshire.gov.uk">www.wiltshire.gov.uk</a>

- 6 E/13/01243/OUT Land at Lay Wood, South of Horton Road, Devizes, Wiltshire location plan Attached (Pages 1 2)
- 7 E/13/0083/OUT Land at Coate Bridge, Adjacent to Windsor Drive, Devizes, Wiltshire location plans attached (Pages 3 6)
- 8 W/13/00643/FUL Land South West of Kingston Farm Buildings, Holt Road, Bradford on Avon, Wiltshire location plan attached (Pages 7 8)

DATE OF PUBLICATION: 10 February 2014

W/13/00643/FUL

Page 7

Land South West Of Kingston Farm Buildings Holt Road Bradford On Avon