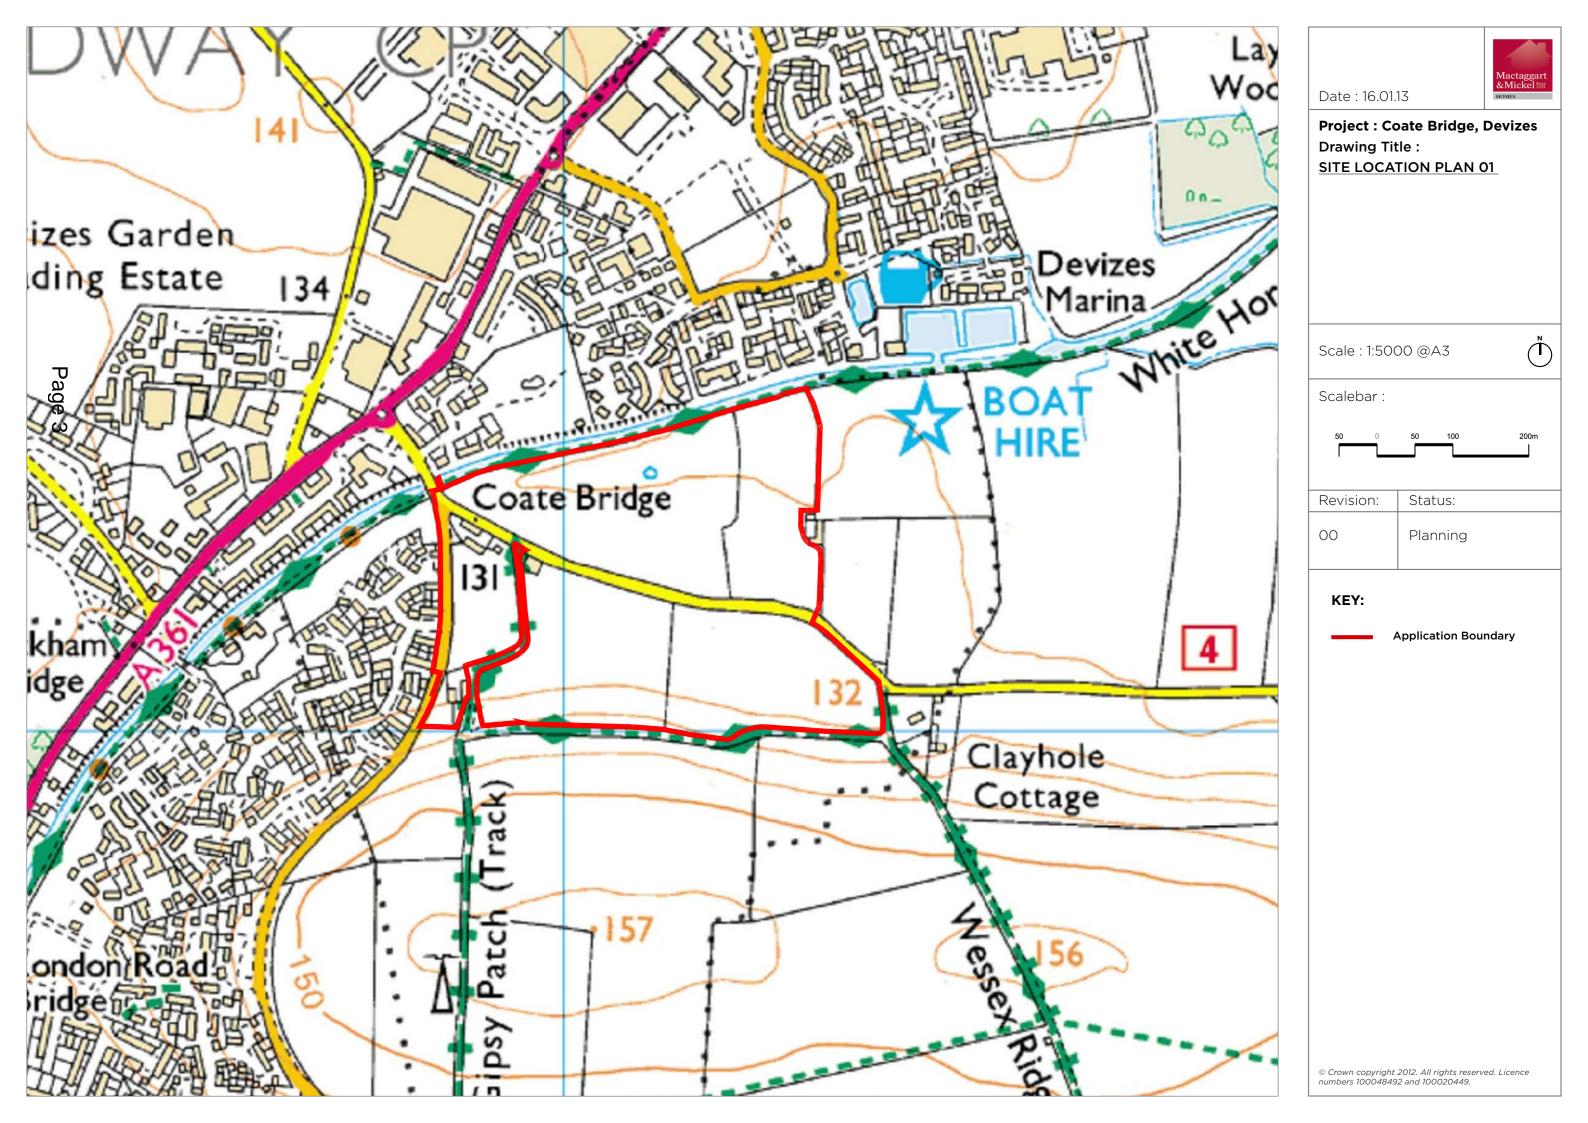

This Agenda and all the documents referred to within it are available on the Council's website at <a href="https://www.wiltshire.gov.uk">www.wiltshire.gov.uk</a>

- 6 E/13/01243/OUT Land at Lay Wood, South of Horton Road, Devizes, Wiltshire location plan Attached (Pages 1 2)
- 7 E/13/0083/OUT Land at Coate Bridge, Adjacent to Windsor Drive, Devizes, Wiltshire location plans attached (Pages 3 6)
- 8 W/13/00643/FUL Land South West of Kingston Farm Buildings, Holt Road, Bradford on Avon, Wiltshire location plan attached (Pages 7 8)