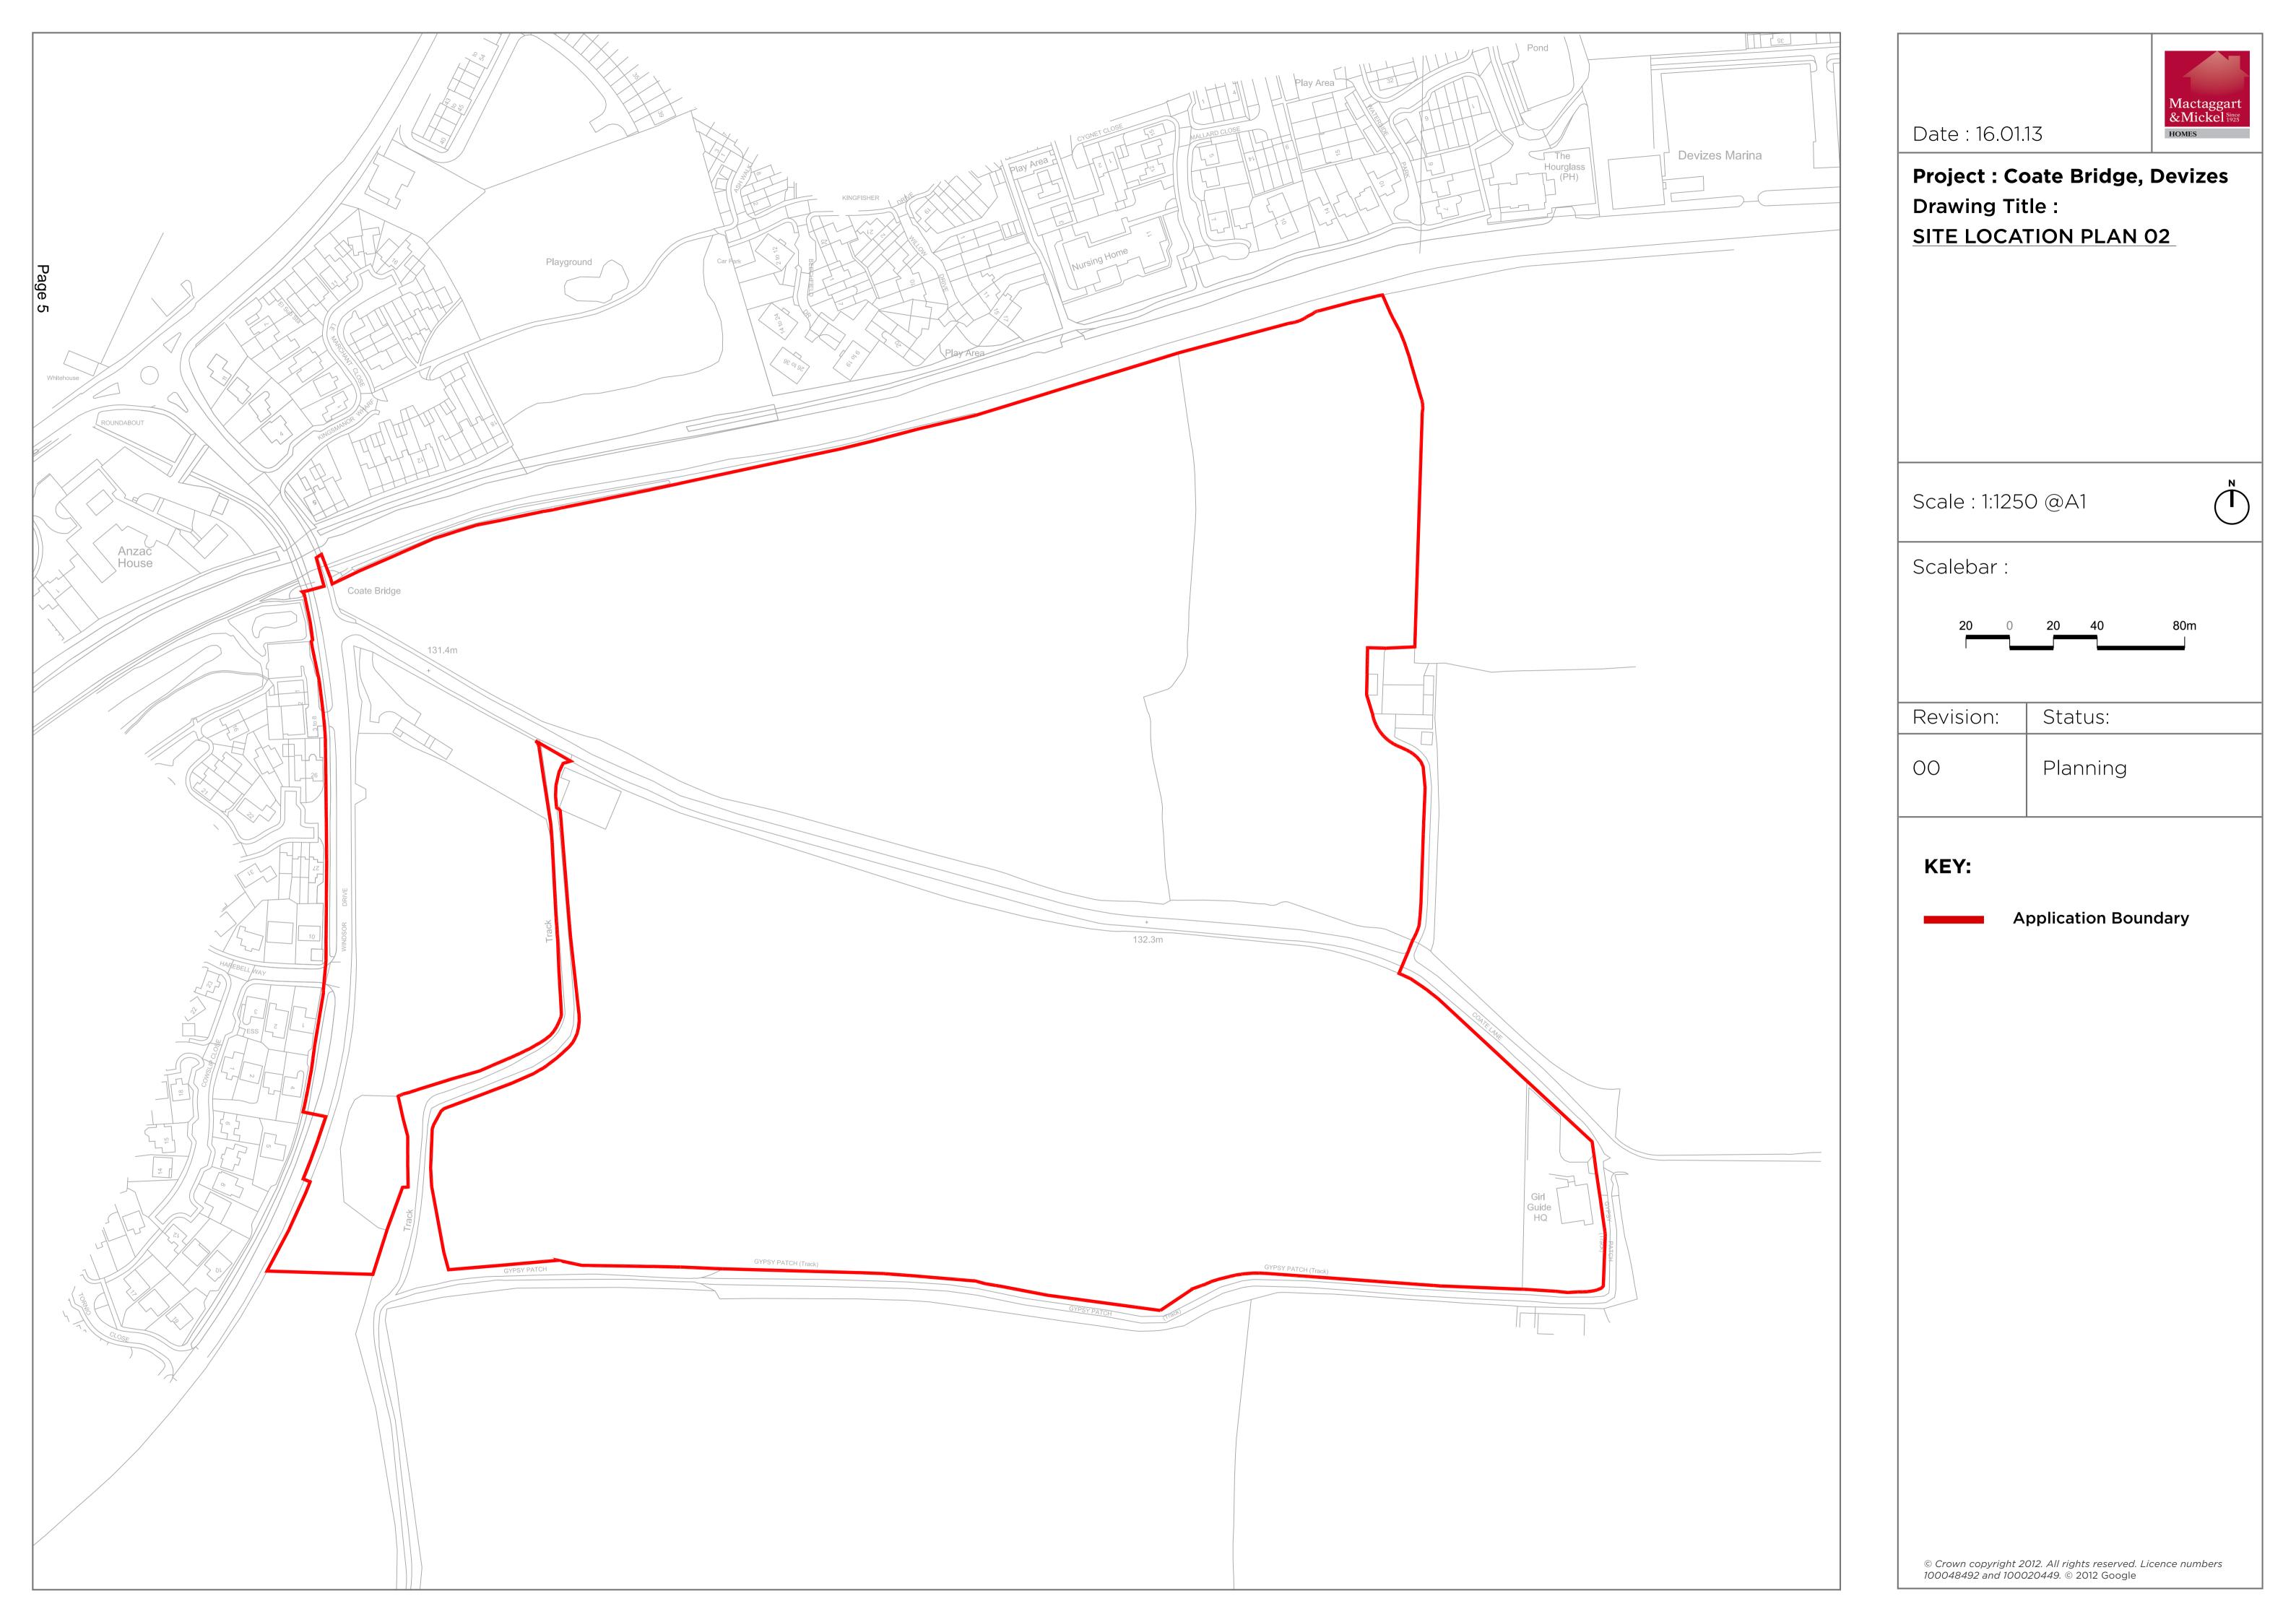

This Agenda and all the documents referred to within it are available on the Council's website at <a href="https://www.wiltshire.gov.uk">www.wiltshire.gov.uk</a>

- 6 E/13/01243/OUT Land at Lay Wood, South of Horton Road, Devizes, Wiltshire location plan Attached (Pages 1 2)
- 7 E/13/0083/OUT Land at Coate Bridge, Adjacent to Windsor Drive, Devizes, Wiltshire location plans attached (Pages 3 6)
- 8 W/13/00643/FUL Land South West of Kingston Farm Buildings, Holt Road, Bradford on Avon, Wiltshire location plan attached (Pages 7 8)